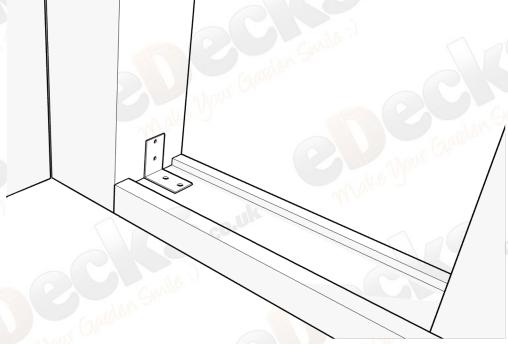

#### Step 8

Now that the roof is fully constructed the roof flashing (K) can be installed around the bottom of the frame edges.

Starting in one corner, line up the flashing bottom edge flush with roof frame and secure in place using approx. 16 x 13mm clout nails (FIX 2) at 150mm spacing's.

One roll will cover three sides, so the second roll will need to opened to the finish and get back to where you started, please allow a small amount of overlap to ensure a water tight seal. In the corners you will be required to cut the flashing so that it can be folded over to create a neat edge. The flashing that stands proud of the frame is folded down flat to the roof surface and secured in place using approx. 16 x 13mm clout nails (FIX 2) as per the edging.