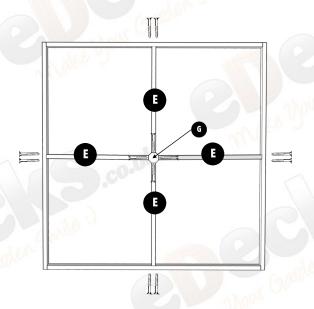

#### Step 2

Once the roof frame is made the first set of rafters can be installed.

Using a tape measure, find the middle of each side of the frame that you have just built and attach rafters (E) to the frame using 2 x 75mm Green Screws (FIX1) at the bottom, repeat four times until all are fixed in position.

Once the four rafters are attached, you can insert roof centre block **(G)** which will join all four rafters together to form an apex, fix in place using 1 x 75mm Green Screws **(FIX1)** per rafter.

Page 2 of 10