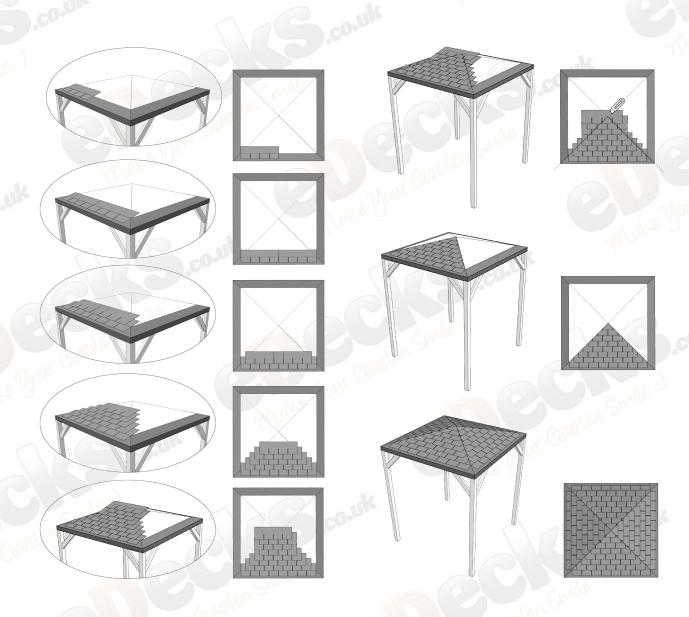

## Step 9

Once the flashing is installed around all four edges and secured in place the roof shingles (J) can be fixed into position.

Starting in one corner at the bottom of the roof, the first row are laid as per the below diagram., with the outermost edge sitting just off from the ridge of the roof. Subsequent shingles are then added side by side until the other corner is reached, these are held in place with 2 x clout nails (FIX2) per tile.

When moving up to subsequent rows the shingles will need to be cut along the ridge line to cover edge to edge, do not throw away any excess as these will be suitable for other sections of the roof when working up towards the top.

### Step 10

When you have your roof fully covered in shingles on all four sides, the ridge capping **(K)** can be added to make the roof watertight and cover any slight gaps between the shingles where they meet at the edges.

This need to be installed in 3 pieces as per the diagram below and fixed in place using clout nails (FIX2).

2 x pieces from the centre apex down to the corner

1 x piece in one continual length from corner to corner

The ends should over run the corners and be folded around and nailed to the frame as per the image below.

Do not attempt to put this on in 2 continual lengths from corner to corner as this will create a bulge at the apex and not allow the capping to be fastened down correctly and seal.