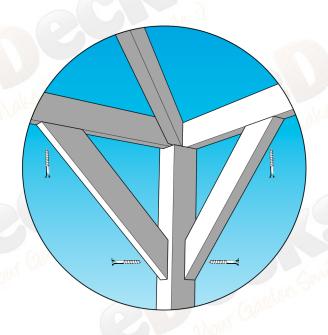

## Step 5

In all four corners, install the support braces 470mm (F) and secure in position using 2 x 75mm Green Screws (FIX 1).