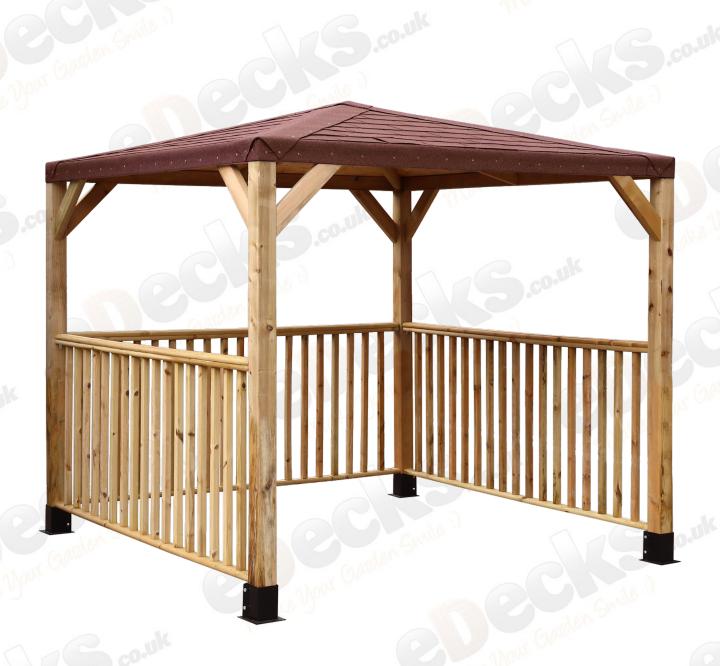

however the rear will use 19 spindles whereas the side only require 17.



Complete the handrail section by fixing the upper part of the handrail to the lower part of the handrail using 3 x 40mm Wood Screws (FIX 3), one at each end and one in the middle, screwing through the underside of the lower handrail into the top part of the handrail



Page 8 of 10

All images are for illustration only. Please see individual item listings for actual item specifications.



## Step 12

Once the handrail sections are complete they can be attached to the Corner Posts (A) using a 50mm angle bracket (FIX 4) and 4 x 40mm Wood Screws (FIX 3), one at the top and one at the bottom.





All images are for illustration only. Please see individual item listings for actual item specifications.

Page 9 of 10





Enjoy your new Classico Deluxe Gazebo!

Page 10 of 10