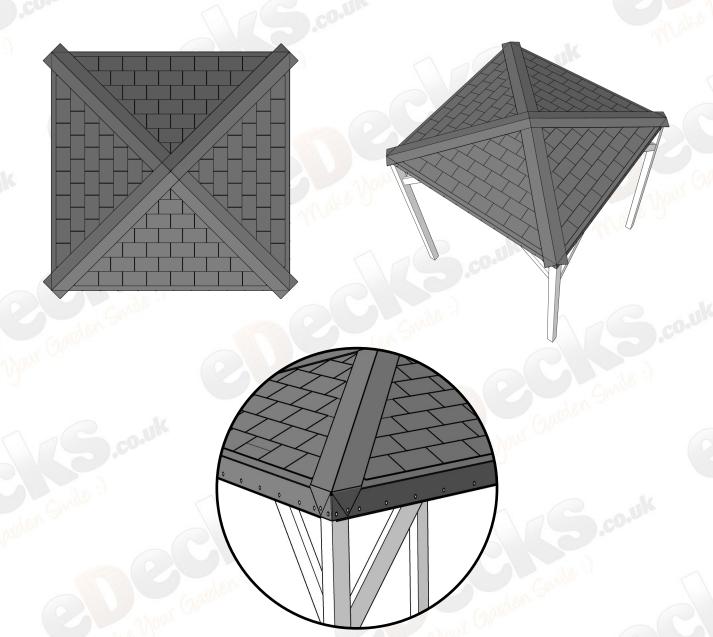

## Step 9

Once the flashing is installed around all four edges and secured in place the roof shingles (J) can be fixed into position.

Starting in one corner at the bottom of the roof, the first row are laid as per the below diagram., with the outermost edge sitting just off from the ridge of the roof. Subsequent shingles are then added side by side until the other corner is reached, these are held in place with 2 x clout nails (FIX2) per tile.

### Step 10

When you have your roof fully covered in shingles on all four sides, the ridge capping **(K)** can be added to make the roof watertight and cover any slight gaps between the shingles where they meet at the edges.

This need to be installed in 3 pieces as per the diagram below and fixed in place using clout nails (FIX2).

2 x pieces from the centre apex down to the corner

1 x piece in one continual length from corner to corner

The ends should over run the corners and be folded around and nailed to the frame as per the image below.

Do not attempt to put this on in 2 continual lengths from corner to corner as this will create a bulge at the apex and not allow the capping to be fastened down correctly and seal.