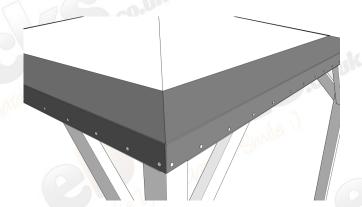

#### Step 8

Now that the roof is fully constructed the roof flashing (K) can be installed around the bottom of the frame edges.

Starting in one corner, line up the flashing bottom edge flush with roof frame and secure in place using approx. 16 x 13mm clout nails (FIX 2) at 150mm spacing's.

One roll will cover three sides, so the second roll will need to opened to the finish and get back to where you started, please allow a small amount of overlap to ensure a water tight seal. In the corners you will be required to cut the flashing so that it can be folded over to create a neat edge. The flashing that stands proud of the frame is folded down flat to the roof surface and secured in place using approx. 16 x 13mm clout nails (FIX 2) as per the edging.