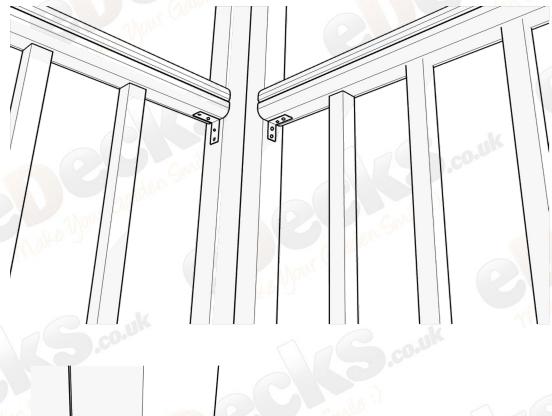

## Step 12

Once the handrail sections are complete they can be attached to the Corner Posts (A) using a 50mm angle bracket (FIX 4) and 4 x 40mm Wood Screws (FIX 3), one at the top and one at the bottom.