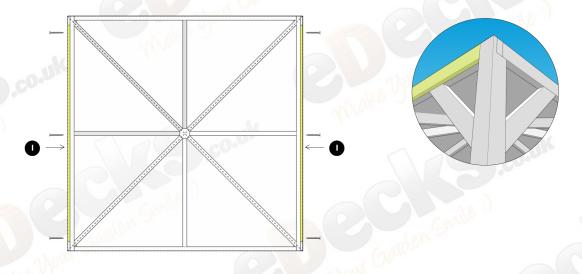

#### Step 6

As post have been fastened to the outside edge of two side of the pergola this creates a slightly off square finish, so to level things up it is at this point that you install the 2 x Frame Edging pieces (I).

These are supplied slightly oversize so that you can trim them to be an exact fit.

To secure in place use 3 x 75mm Green Screws (FIX1) per side as indicated below.

All images are for illustration only. Please see individual item listings for actual item specifications.