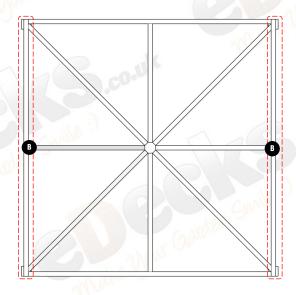

#### Step 4

With the roof frame built, the four corner posts (A) can now be installed.

It is important that the both posts are installed on the same side of the frame, see diagram below for clarification, if this isn't adhered to the rest of the build wont fit together properly.

The post are notched at one side leaving an upright on one edge, this goes to the outside of the frame and is secured in place using 2 x 75mm Green Screws (FIX 1) per corner.

IMPORTANT: This will require a minimum of 2—4 people, do not attempt alone!