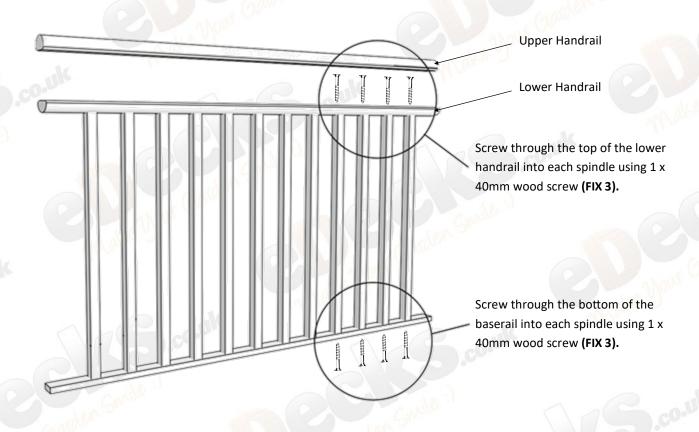

#### Step 11

To fix the spindles you should screw into each spindle from under the baserail and through the top of the lower handrail, space the spindles so they are evenly spaced with approx. 125mm gap between each.

Construction of the sides and rear are them same, however the rear will use 19 spindles whereas the side only require 17.

Complete the handrail section by fixing the upper part of the handrail to the lower part of the handrail using 3 x 40mm Wood Screws (FIX 3), one at each end and one in the middle, screwing through the underside of the lower handrail into the top part of the handrail