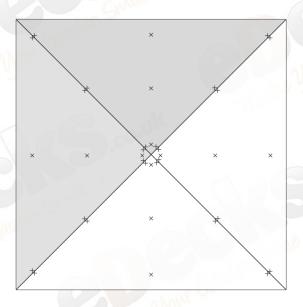

#### Step 7

Now that the pergola has the legs fastened into position, the triangular roof boards (OSB3) (H) can be lifted up and into position and fastened to the frame using 9 x 75mm Green Screws (FIX1) per piece as indicated below.