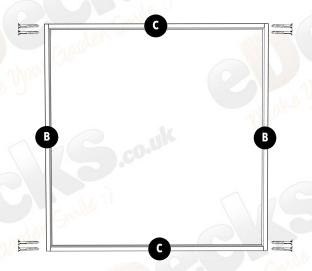

#### Step 1

The first thing that needs to be made is the square roof frame, this is created using parts (B) and (C) and fixed in place using 2 x 75mm Green Screws (FIX1) in each corner.