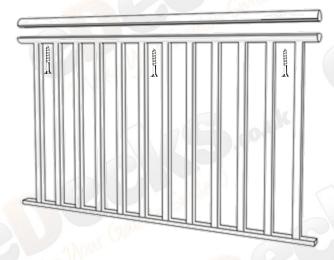

#### Step 11

To fix the spindles you should screw into each spindle from under the baserail and through the top of the lower handrail, space the spindles so they are evenly spaced with approx. 125mm gap between each.

Construction of the sides and rear are them same, however the rear will use 19 spindles whereas the side only require 17.

Complete the handrail section by fixing the upper part of the handrail to the lower part of the handrail using 3 x 40mm Wood Screws (FIX 3), one at each end and one in the middle, screwing through the underside of the lower handrail into the top part of the handrail