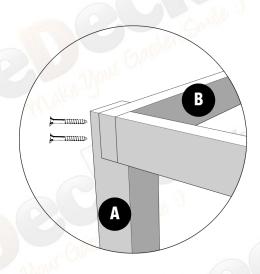

#### Step 4

With the roof frame built, the four corner posts (A) can now be installed.

It is important that the both posts are installed on the same side of the frame, see diagram below for clarification, if this isn't adhered to the rest of the build wont fit together properly.

The post are notched at one side leaving an upright on one edge, this goes to the outside of the frame and is secured in place using 2 x 75mm Green Screws (FIX 1) per corner.

IMPORTANT: This will require a minimum of 2—4 people, do not attempt alone!