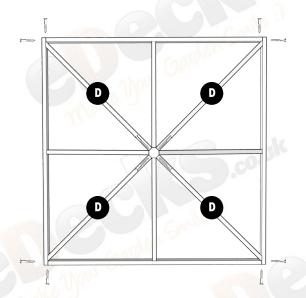

### Step 3

To complete the roof frame the diagonal rafters (D) can now be installed, similarly to the ones in the previous step, again, fixed into position with  $2 \times 75$ mm Green Screws (FIX1) into the frame and one screw into the centre block.

#### **Attention**

To ensure a snug fit, the diagonal rafters (D) may require some slight trimming at the centre block end.